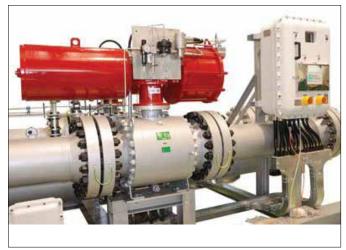

HIPPS (High Integrity Pressure Protection Systems) are specific application of Safety Instrumented System (SIS). The purpose of HIPPS is to protect downstream equipment against overpressure or upset conditions coming from the upstream. The protection against over-pressure is obtained by quickly isolating the source causing the overpressure.

HIPPS package consists of: Initiators, Logic solver and Final Element. The initiators are field sensors to detect the hazardous condition. The logic solver accepts these inputs and drives the final elements to isolate the hazardous overpressure condition. Pietro Fiorentini HIPPS are IEC 61508 and SIL 3 certified.

HIPPS safety systems are used in the oil & gas industries in order to provide pressure protection of pipelines, piping, vessels and process packages against over pressure.

**HYUNDAI HEAVY INDUSTRIES GROUP** 